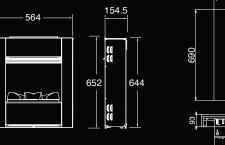

## WALL ENGINE (OMWFC20)

- Opti-myst® flame and smoke effect
- Multiple worldwide patents pending
- Fully variable flame and smoke intensity control
- Silent flame and smoke effect operation
- Dichroic Xenon bulbs with extended life
- 1L Easy refill water tank
- concealed fan heater
- Opti-myst® effect can be used independently of heat
- Virtually maintenance-free

Surround of Wall Engine

- 1kW and 2kW heat selection from Product Dimension (mm)

**WALL ENGINE** 