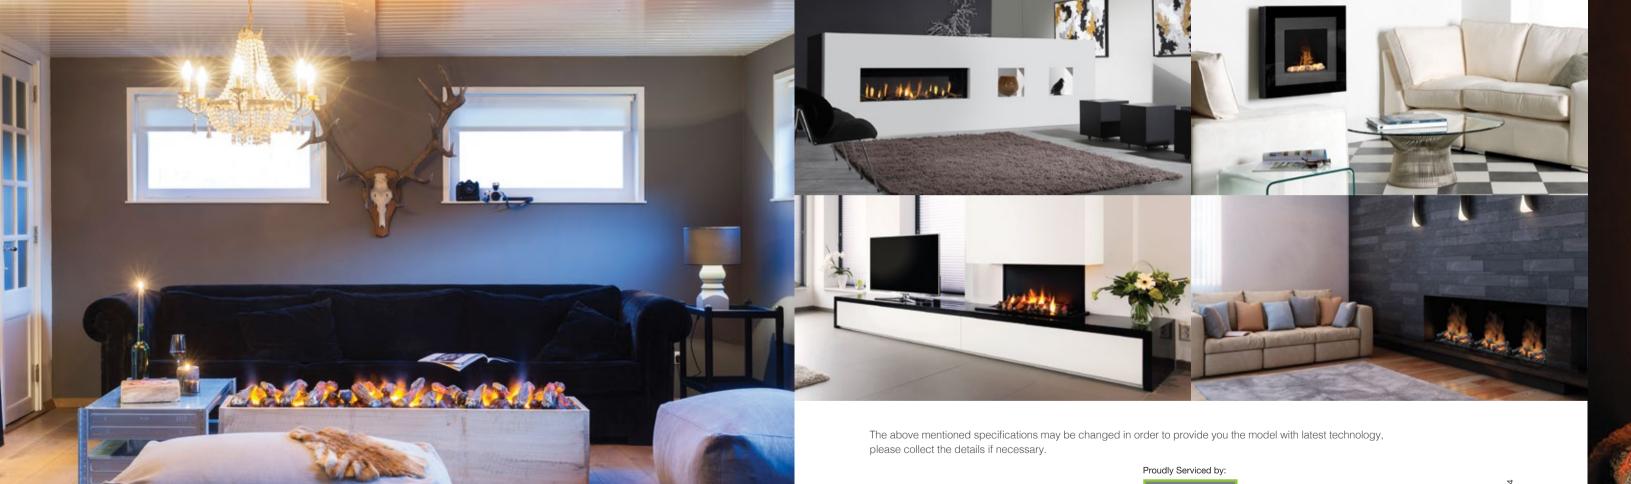

# to your designs

The Dimplex Professional Opti-myst® range caters for fireplace manufacturers, furniture designers and architects. Opti-myst® cassettes can be the vital ingredient for creating an individual piece of bespoke furniture or an eye-catching focal point.

Alternatively an Opti-myst® chassis can be used within a surround to produce a stunning fireplace suite. In fact, the possibilities are endless – and are just waiting for your designs.