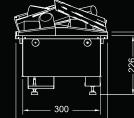

# Product Dimension (mm)

Power consumption: 240W

500 or 1000 cassettes

Adjustable sound

Remote control

No heat

LED glowing log bed

Can be connected in series to other

- Realistic Opti-myst® flame and smoke effect Realistic Opti-myst® flame and smoke effect
- Can be plumbed to water supply or bottled fed Can be plumbed to water supply or bottled fed
  - Can be connected in series to other 500 or 1000 cassettes
- Fully variable flame and smoke effect Fully variable flame and smoke effect
  - Adjustable sound
    - LED glowing log bed
    - Remote control
    - No heat
    - Power consumption : 480W

| Model   | Length  |
|---------|---------|
| CAS500  | 508 mm  |
| CAS1000 | 1017 mm |