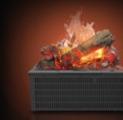

# Product Dimension (mm)

Power consumption: 240W

500 or 1000 cassettes

Adjustable sound

Remote control

No heat

LED glowing log bed

Can be connected in series to other

- Realistic Opti-myst® flame and smoke effect Realistic Opti-myst® flame and smoke effect
- Can be plumbed to water supply or bottled fed Can be plumbed to water supply or bottled fed
  - Can be connected in series to other 500 or 1000 cassettes
- Fully variable flame and smoke effect Fully variable flame and smoke effect
  - Adjustable sound
    - LED glowing log bed
    - Remote control
    - No heat
    - Power consumption : 480W

| Model   | Length  |
|---------|---------|
| CAS500  | 508 mm  |
| CAS1000 | 1017 mm |