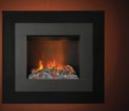

## WALL ENGINE (OMWFC20)

- Opti-myst® flame and smoke effect
- Multiple worldwide patents pending
- Fully variable flame and smoke intensity control
- Silent flame and smoke effect operation
- Dichroic Xenon bulbs with extended life
- 1L Easy refill water tank
- concealed fan heater
- Opti-myst® effect can be used independently of heat
- Virtually maintenance-free

Surround of Wall Engine

- 1kW and 2kW heat selection from Product Dimension (mm)

**WALL ENGINE** 