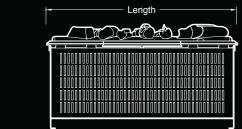

### Product Dimension (mm)

 Model
 Length

 CAS400NH
 405 mm

 CAS600NH
 564 mm

- Fully variable flame and smoke intensity control
- Remote control
- Power consumption : 180W