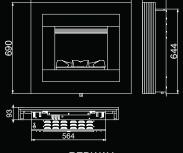

## WALL ENGINE (OMWFC20)

- Opti-myst® flame and smoke effect
- Multiple worldwide patents pending
- Fully variable flame and smoke intensity control
- Silent flame and smoke effect operation
- Dichroic Xenon bulbs with extended life
- 1L Easy refill water tank
- concealed fan heater
- Opti-myst® effect can be used independently of heat
- Virtually maintenance-free

Surround of Wall Engine

- 1kW and 2kW heat selection from Product Dimension (mm)

**WALL ENGINE** 