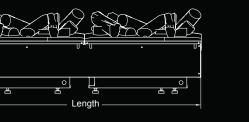

- Large width Opti-myst® cassette
- Realistic Opti-myst® flame and smoke effect

- Quick-fit IEC (kettle) connection
- No heat

### Product Dimension (mm)

 Model
 Length

 CAS400NH
 405 mm

 CAS600NH
 564 mm

- Fully variable flame and smoke intensity control
- Remote control
- Power consumption : 180W