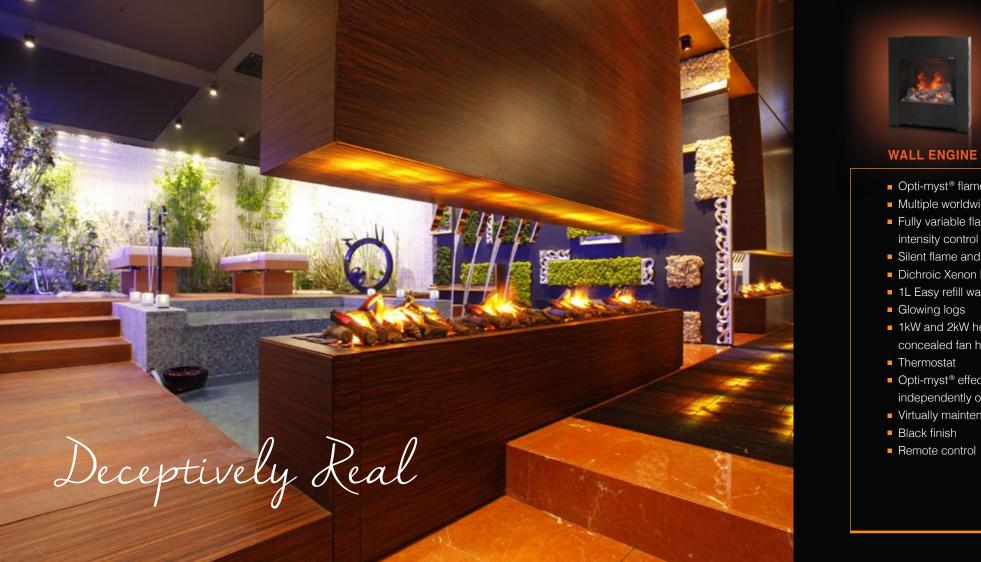

## WALL ENGINE (OMWFC20)

- Opti-myst® flame and smoke effect
- Multiple worldwide patents pending
- Fully variable flame and smoke intensity control
- Silent flame and smoke effect operation
- Dichroic Xenon bulbs with extended life
- 1L Easy refill water tank
- concealed fan heater
- Opti-myst® effect can be used independently of heat
- Virtually maintenance-free

Surround of Wall Engine

- 1kW and 2kW heat selection from Product Dimension (mm)

**WALL ENGINE** 