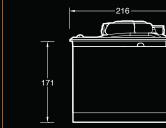

## WALL ENGINE (OMWFC20)

- Opti-myst® flame and smoke effect
- Multiple worldwide patents pending
- Fully variable flame and smoke intensity control
- Silent flame and smoke effect operation
- Dichroic Xenon bulbs with extended life
- 1L Easy refill water tank
- concealed fan heater
- Opti-myst® effect can be used independently of heat
- Virtually maintenance-free

Surround of Wall Engine

- 1kW and 2kW heat selection from Product Dimension (mm)

**WALL ENGINE** 